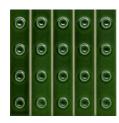

|  |  |  |  |  |

### Colors

#### GLOSSY



Up Blanc



Down Blanc



Up Gris



Down Gris



Up Brun



Down Brun



Up Vert



Down Vert



Up Rose



Down Rose

### Colors

#### MATT







Up Green

Down Green

### Technical features

| STANDARD                | FEATURES                       | VALUE REQUIRED         | PUNTO                  |
|-------------------------|--------------------------------|------------------------|------------------------|
| ISO 10545/3             | water absorption               | x >10%                 | 17,0%                  |
| ISO 10545/4             | breaking strength              | Sp > 7,5 min 600       | in conformity          |
| ISO 10545/9             | resistance to thermal shock    | no visible alteration  | unaffected             |
| ISO 10545/11            | crazing resistance             | no visible alteration  | unaffected             |
| ISO 10545/13