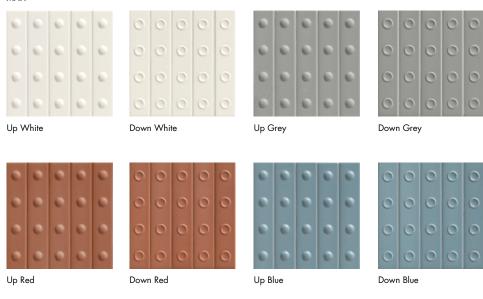

### General information

| collection    | Punto                                                                                                                                                                                                   |
|---------------|---------------------------------------------------------------------------------------------------------------------------------------------------------------------------------------------------------|
| design        | Ronan & Erwan Bouroullec, 2021                                                                                                                                                                          |
| production    | Industrial                                                                                                                                                                                              |
| material      | Glazed pressed body                                                                                                                                                                                     |
| thickness     | Punto Down 13 mm – Punto Up 15 mm                                                                                                                                                                       |
| sizes         | Punto Down: 5 pcs 31,5·4·1,3 cm (12"· 1,6"· 0,5") on net: 21,1·31,5 cm (8"· 12") Punto Up: 5 pcs 31,5·4·1,5 cm (12"· 1,6"· 0,5") on net: 21,1·31,5 cm (8"· 12")                                         |
| specification | <ul> <li>2 shapes: up and down</li> <li>5 matt colors: white, grey, red, blue, green</li> <li>3 glossy colors: blanc, gris, rose</li> <li>2 glossy colors with craquelé glaze: vert and brun</li> </ul> |
| use           | Wall – indoor                                                                                                                                                                                           |
| awards        | Best of Year 2022                                                                                                                                                                                       |
| category      | BIII UNI EN 14411 GL                                                                                                                                                                                    |
| patents       | Registered design n° 009069826 – 001/0008 – date of registration: 27/06/2022                                                                                                                            |
|               |                                                                                                                                                                                                         |

### Colors

#### GLOSSY

Up Blanc

Down Blanc

Up Gris

Down Gris

Up Brun

Down Brun

Up Vert

#### MATT

Up Green

Down Green