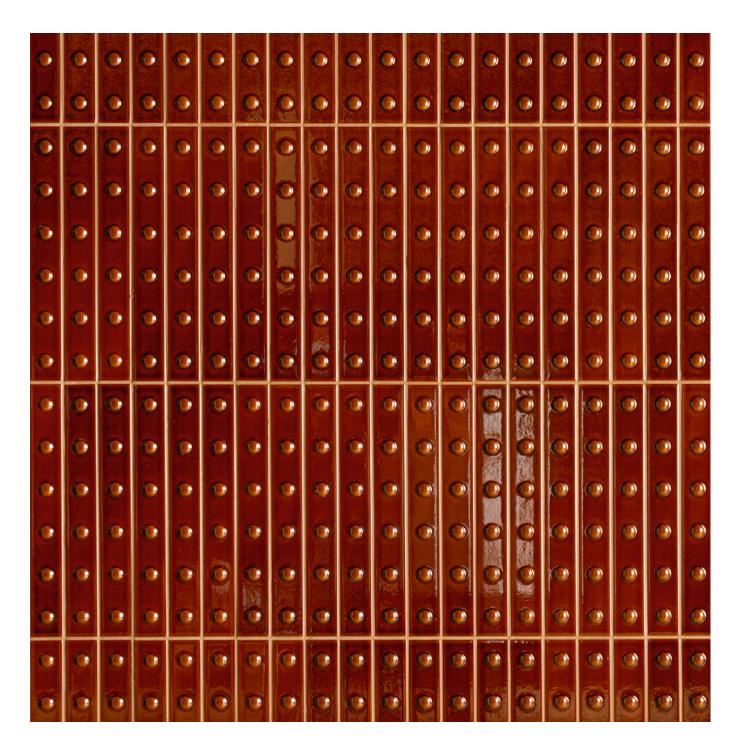

#### GLOSSY

Up Blanc

Down Blanc

Up Gris

Down Gris

Up Brun

Down Brun

Up Vert

Down Vert

Up Rose

Down Rose