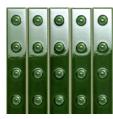

#### GLOSSY

Up Blanc

Down Blanc

Up Gris

Down Gris

Up Brun

Down Brun

Up Vert

Down Vert

Up Rose

Down Rose